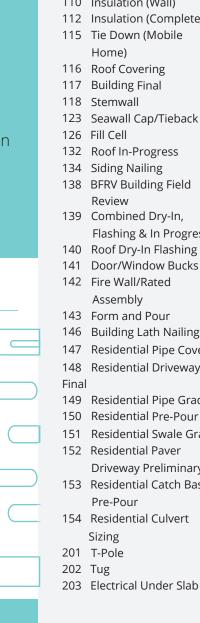

## INSPECTION CODES

| r   |
|-----|
| n   |
|     |
| n   |
|     |
|     |
|     |
|     |
|     |
| n   |
|     |
| In  |
|     |
|     |
|     |
|     |
|     |
|     |
| nal |
|     |
|     |
| 50  |
|     |
|     |
|     |
|     |
|     |
| า   |
|     |
| SS  |
|     |
| ng  |
| J   |
|     |
|     |
|     |

| JDE2  |                          |  |
|-------|--------------------------|--|
| 204   | Electrical Rough In      |  |
| 205   | Electrical Final         |  |
| 206   | Wall                     |  |
| 207   | Ceiling                  |  |
| 208   | Service Change           |  |
| 213   | Service Interruption     |  |
| 218   | Electrical               |  |
|       | Underground              |  |
| 219   | Concrete Encased         |  |
|       | Ground                   |  |
| 220   | Temp to Perm Power       |  |
| 221   | Low Voltage Rough In     |  |
| 222   | Low Voltage Final        |  |
| 301   | Mechanical Rough In      |  |
| 302   | Mechanical Final         |  |
| 303   | Gas Rough In             |  |
| 304   | Gas Final                |  |
| 308   | Mechanical               |  |
|       | Underground              |  |
| 309   | Medical Gas Rough In     |  |
| 310   | Medical Gas Final        |  |
| 311   | Refrigeration Rough I    |  |
| 312   | Refrigeration Final      |  |
| 401   | Plumbing Rough I         |  |
| 402   | Plumbing Rough II        |  |
| 403   | Sewer                    |  |
| 404   | Water Service            |  |
| 405   | Plumbing Final           |  |
| 501   | Child Safety/Pool Fina   |  |
| 502   | Pool Deck                |  |
| 503   | Pool Deck Bonding        |  |
| 504   | Pool Electrical Final 50 |  |
| Pool  |                          |  |
| 506   | Pool Plumbing Final      |  |
| 507   | Pool Steel Bonding       |  |
| 508   | Pool Underground         |  |
| F.C.0 | Pipe                     |  |
| 509   | Pool Steel Inspection    |  |
| 800   | Combined Dry-In,         |  |

804 Roof In-Progress